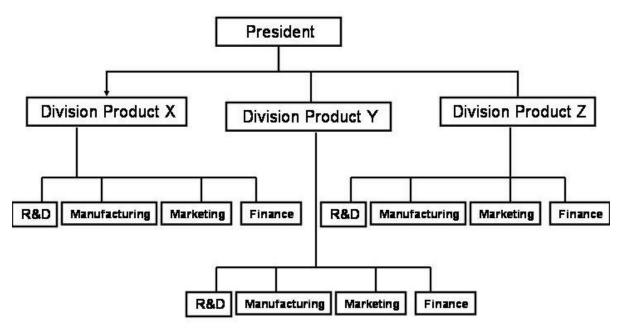

#### **■** By product

- - For example, an electronic goods manufacturers may set up different departments for each of its products such as TVs, washing machines, and air-conditioners.
- ◆ This method is often used by companies that produce or sell few / many types of products.