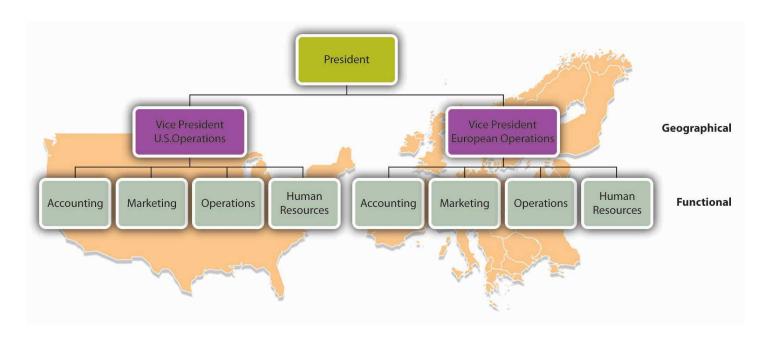

#### ■ By geographical location

- Geographical departments are formed by grouping jobs according to \_\_\_\_\_\_.
  - For example, a company can set up departments for its business operations in different regions such as North Asia, South Asia and Europe.
- ◆ This method is commonly used by \_\_\_\_\_ corporations which produce and sell goods around the world.

Our organization structure